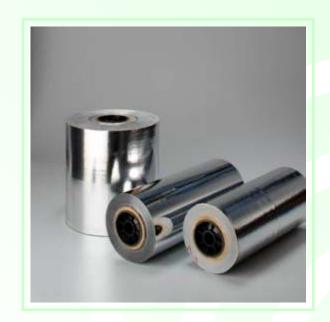

## **Metallised Film**

Attractive metal layer, highly ink receptive, excellent barrier properties

RMCL manufactures a range of metallised films which offer the advantages of both metal and plastic films. These films offer consumers much more versatility in application, increase the aesthetic appeal of products and also enhance barrier properties.

## **Metallised Shrink Films**

RMCL manufactures a range of metallised films which offer the advantages of both metal and plastic films. These films offer consumers much more versatility in application, increase the aesthetic appeal of products and also enhance barrier properties. These films are highly ink receptive, have good ink retention and are adaptable to the requirements of modern high speed presses. Shrink film made from PVC or PET are metallised in our metalliser.

#### Characteristics:

- Excellent barrier properties
- Brilliant finish
- Resistant to oxygen and water vapour transmission
- Great aesthetic appeal