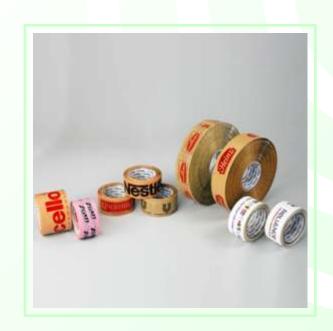

# **BOPP Tapes**

For high performance and superior adhesion

RMCL offers a wide range of self adhesive BOPP tapes manufactured from a thin flexible tape, coated with a superior acrylic base adhesive on one side. These tapes are UV and weather resistant, user friendly and come with scratch proof multicolour gravure printing. They are of assured and marked tape length and guarantee tamper proof packaging and quick product identification.