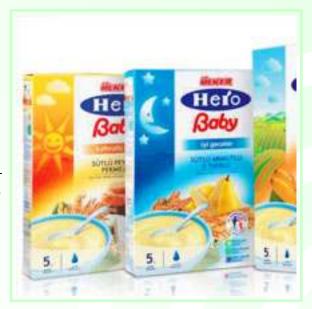

# FMCG Industry

## MOPVC, MOPET Shrink Film

#### MOPVC Films

RMCL manufactures a high-grade MOPVC shrink film which provides the packaging market an extremely cost-effective and attractive alternative to directly printing on bottles. This film helps make beverage bottles smart and colourful and they allow a variety of customized looks along with a standardization of the containers, which further cuts costs. This is a first of its kind project in India. RMCL has invested in the highly advanced Tentre Frame Technology brought from DMT of France. Using Tentre Frame the thickness variation of the film is extremely less and hence it makes it printable with multicolored and attractive designs.