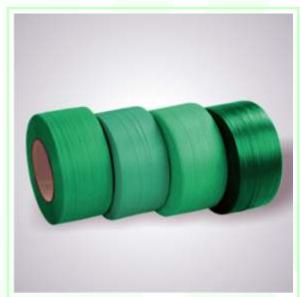

# **PET-PP Straps**

High tensile strength for securing boxes and pallet loads

RMCL offers a wide range of PET straps which are light weight, easy to use and suitable for strapping packages. These straps have over twice the resistance to shock loads as compared to steel straps and also the ability to stretch just slightly to absorb shock and recover. Available in different length, width and thickness these PET straps are reliable, safe and economical. They can be used with manual strapping tools and semiautomatic strapping machines.