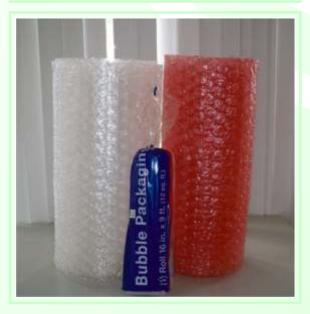

## **Air Bubble Sheets**

Lightweight, water resistant, transparent sheet with excellent cushioning properties

RMCL offers Air Bubble wrap sheets, a flexible and transparent plastic sheeting containing numerous small air pockets. The sheets offer cushioning and scratch protection far superior to packing paper and are used to protect items during shipping and storage. Bubble wrap is lightweight, water resistant, reusable non-scratching and is used for packing fragile items. It can also be used to cushion medium to heavy weight products