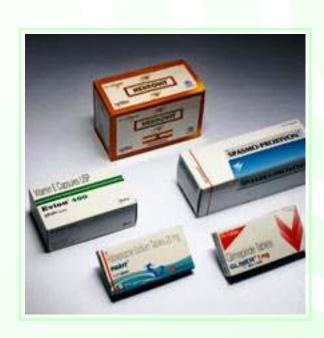

## Printed laminates for medicines

RMCL offers an innovative range of laminated and extrusion coated packaging solutions for hygiene, healthcare and medical applications. It has a complete range of substrates, polymers, co-extrusion capabilities, printing and finishing possibilities. It can also offer tailor made products as per the nature of the drug which provides protection and also keeps the potency and shelf life of the product intact.

#### Its range comprises of-

- •Flexible printed laminates a wide range of custom designed film and foil based laminate structures, printed in upto 9 colour high quality process, for primary packaging of medicines, tablets, oral dehydration powder etc
- Dry/solvent-less/ water based adhesive laminates -for wide range of applications where high bond or solvent free environment is desired.

#### **Extrusion coated laminates**

A wide range of packaging, printing and finishing solutions using a combination of paper, board, film, aluminium foil etc. These laminates provide an extremely good and reliable barrier against moisture, light, oxygen, grease, odours and gas diffusion. Used within the food industry, pharma & health care industry, pet food industry, household & chemical industry and many high barrier applications.