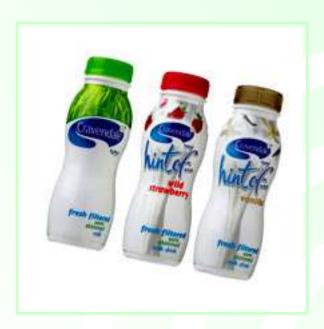

#### MOPVC Films

RMCL manufactures a high-grade MOPVC shrink film which provides the packaging market an extremely cost-effective and attractive alternative to directly printing on bottles. This film helps make beverage bottles smart and colourful and they allow a variety of customized looks along with a standardization of the containers, which further cuts costs. This is a first of its kind project in India. RMCL has invested in the highly advanced Tentre Frame Technology brought from DMT of France. Using Tentre Frame the thickness variation of the film is extremely less and hence it makes it printable with multicolored and attractive designs.

#### Applications:

Suitable for all types of bottles, cups, trays and containers