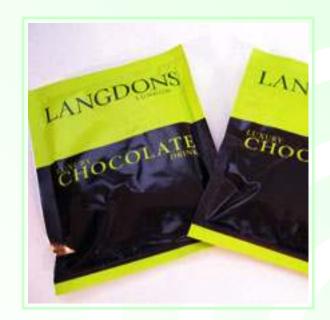

# FMCG Industry

## MOPVC, MOPET Shrink Film

#### MOPVC Films

RMCL manufactures a high-grade MOPVC shrink film which provides the packaging market an extremely cost-effective and attractive alternative to directly printing on bottles. This film helps make beverage bottles smart and colourful and they allow a variety of customized looks along with a standardization of the containers, which further cuts costs. This is a first of its kind project in India. RMCL has invested in the highly advanced Tentre Frame Technology brought from DMT of France. Using Tentre Frame the thickness variation of the film is extremely less and hence it makes it printable with multicolored and attractive designs.