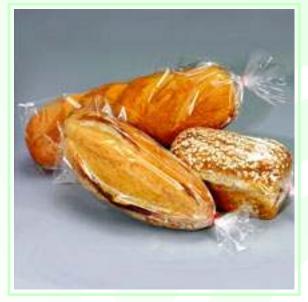

#### MOPVC Films

RMCL manufactures a high-grade MOPVC shrink film which provides the packaging market an extremely cost-effective and attractive alternative to directly printing on bottles. This film helps make beverage bottles smart and colourful and they allow a variety of customized looks along with a standardization of the containers, which further cuts costs. This is a first of its kind project in India. RMCL has invested in the highly advanced Tentre Frame Technology brought from DMT of France. Using Tentre Frame the thickness variation of the film is extremely less and hence it makes it printable with multicolored and attractive designs.

#### Characteristics:

- Perfect shrinkage
- High-impact strength
- Brilliant clarity
- High-resolution graphics
- Gauge uniformity
- Gravure, flexo, digital, or rotary offset printable

#### Applications:

Suitable for all types of bottles, cups, trays and containers