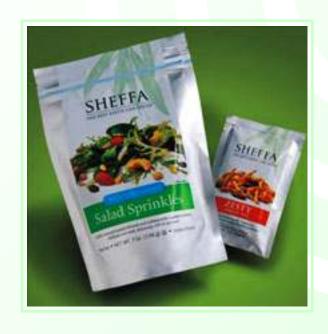

# FMCG Industry

## MOPVC, MOPET Shrink Film

#### MOPVC Films

RMCL manufactures a high-grade MOPVC shrink film which provides the packaging market an extremely cost-effective and attractive alternative to directly printing on bottles. This film helps make beverage bottles smart and colourful and they allow a variety of customized looks along with a standardization of the containers, which further cuts costs. This is a first of its kind project in India. RMCL has invested in the highly advanced Tentre Frame Technology brought from DMT of France. Using Tentre Frame the thickness variation of the film is extremely less and hence it makes it printable with multicolored and attractive designs.