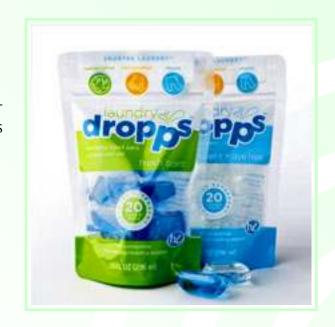

# **Polyolefin Shrink Films**

High clarity films with high cling and tearing properties

RMCL manufactures a multipurpose polyolefin shrink film and markets the same under three separate brands called Krimpin - a high shrink force film; PROSHRINK - a film with high memory retention properties and Opto - vac - a film with excellent aesthetic properties. This film delivers exceptionally on protection, performance and environmental parameters and has excellent memory properties.