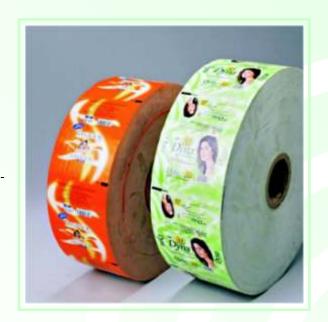

# **Soap Wrappers**

Full spectrum of print and finish solutions

RMCL produces a variety of retail soap wrappers and cartons for many leading brands. It offers full print capabilities, UV or wax coating and high class technical assistance.. RMCL stocks a variety of soap packaging substrates, soap cartons and pressure sensitive material for labels. It also has a large inventory of inhibited soap liner board (stiffener). Soap wrappers can be delivered in sheet, roll form or as multi-pack banding.